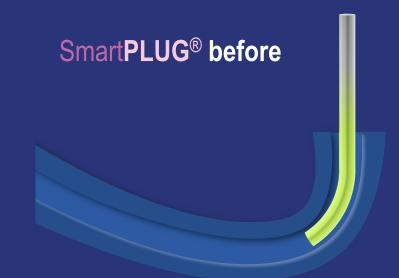

SmartPLUG® is a thin 6 mm acrylic rod that fits easily into the punctum at room temperature. Topical anesthesia is optional.

Once in contact with the body, SmartPLUG® shrinks in length and expands in width, reshaping itself into a soft, comfortable, gellike plug.

SmartPLUG® accommodates to the size and shape of most lacrimal canals, eliminating the need for measurement. Dilation is optional.

One in place, nothing protrudes from the punctum, making SmartPLUG® more aesthetically pleasing and comfortable.